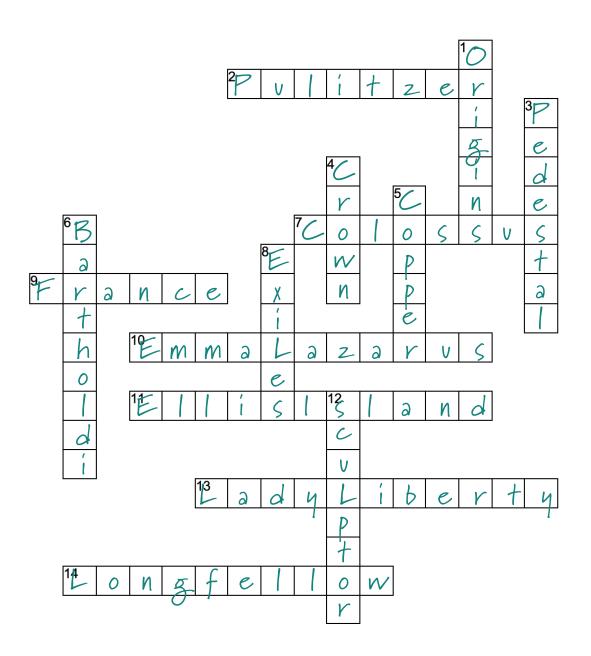

## The Statue of Liberty Crossword Puzzle Answer Key

www.TheWalkingClassroom.org