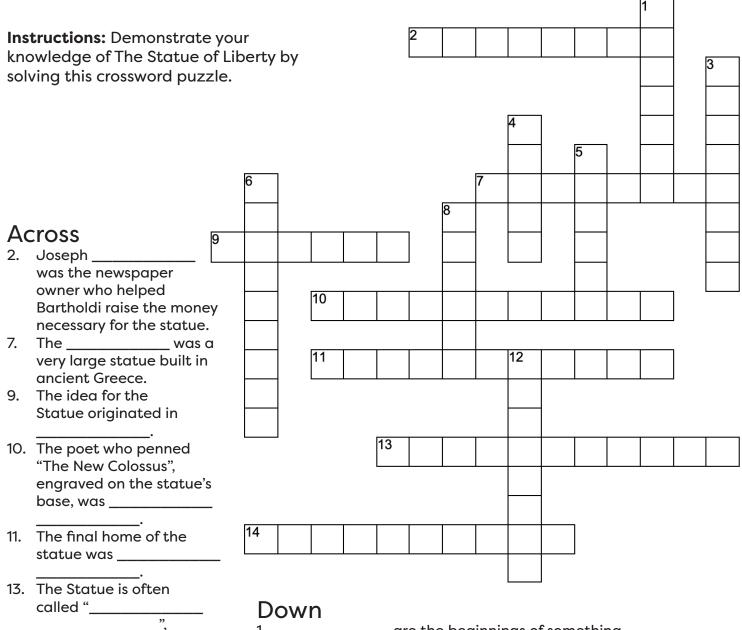

## The Statue of Liberty Crossword Puzzle

showing that she would welcome people who need help

14. Bartholdi talked with many Americans about the statue, including the poet, Henry Wadsworth

- 1. \_\_\_\_\_ are the beginnings of something.
- 3. The statue sits on a large \_\_\_\_\_, or base.
- 4. The Statue of Liberty wears a \_\_\_\_\_ on her head.
- 5. The exterior of the statue is made of \_\_\_\_\_
- 6. The sculptor was a man named \_\_\_\_\_
- 8. People who had to leave their home country, and have no home to go back to, are known as \_\_\_\_\_.
- 12. A \_\_\_\_\_\_ is an artist who makes 3-D objects, such as statues.